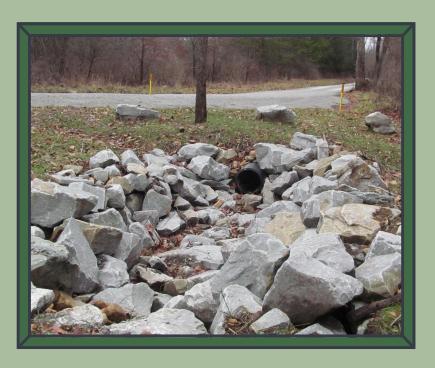

## Do you participate in the **DGLVR Program?**

Westmoreland Conservation District is hosting a free refresher for the municipal road crews that are installing environmentally sensitive maintenance practices. This course will not replace the two day ESM course presented by the State Conservation Commission and Center for Dirt and Gravel Roads Studies.

Extra points are available during the grant application ranking process for those municipalities that attend this refresher!

To register online, click HERE

Friday, April 25th 9:00AM - 12:00PM

J. Roy Houston Conservation Center